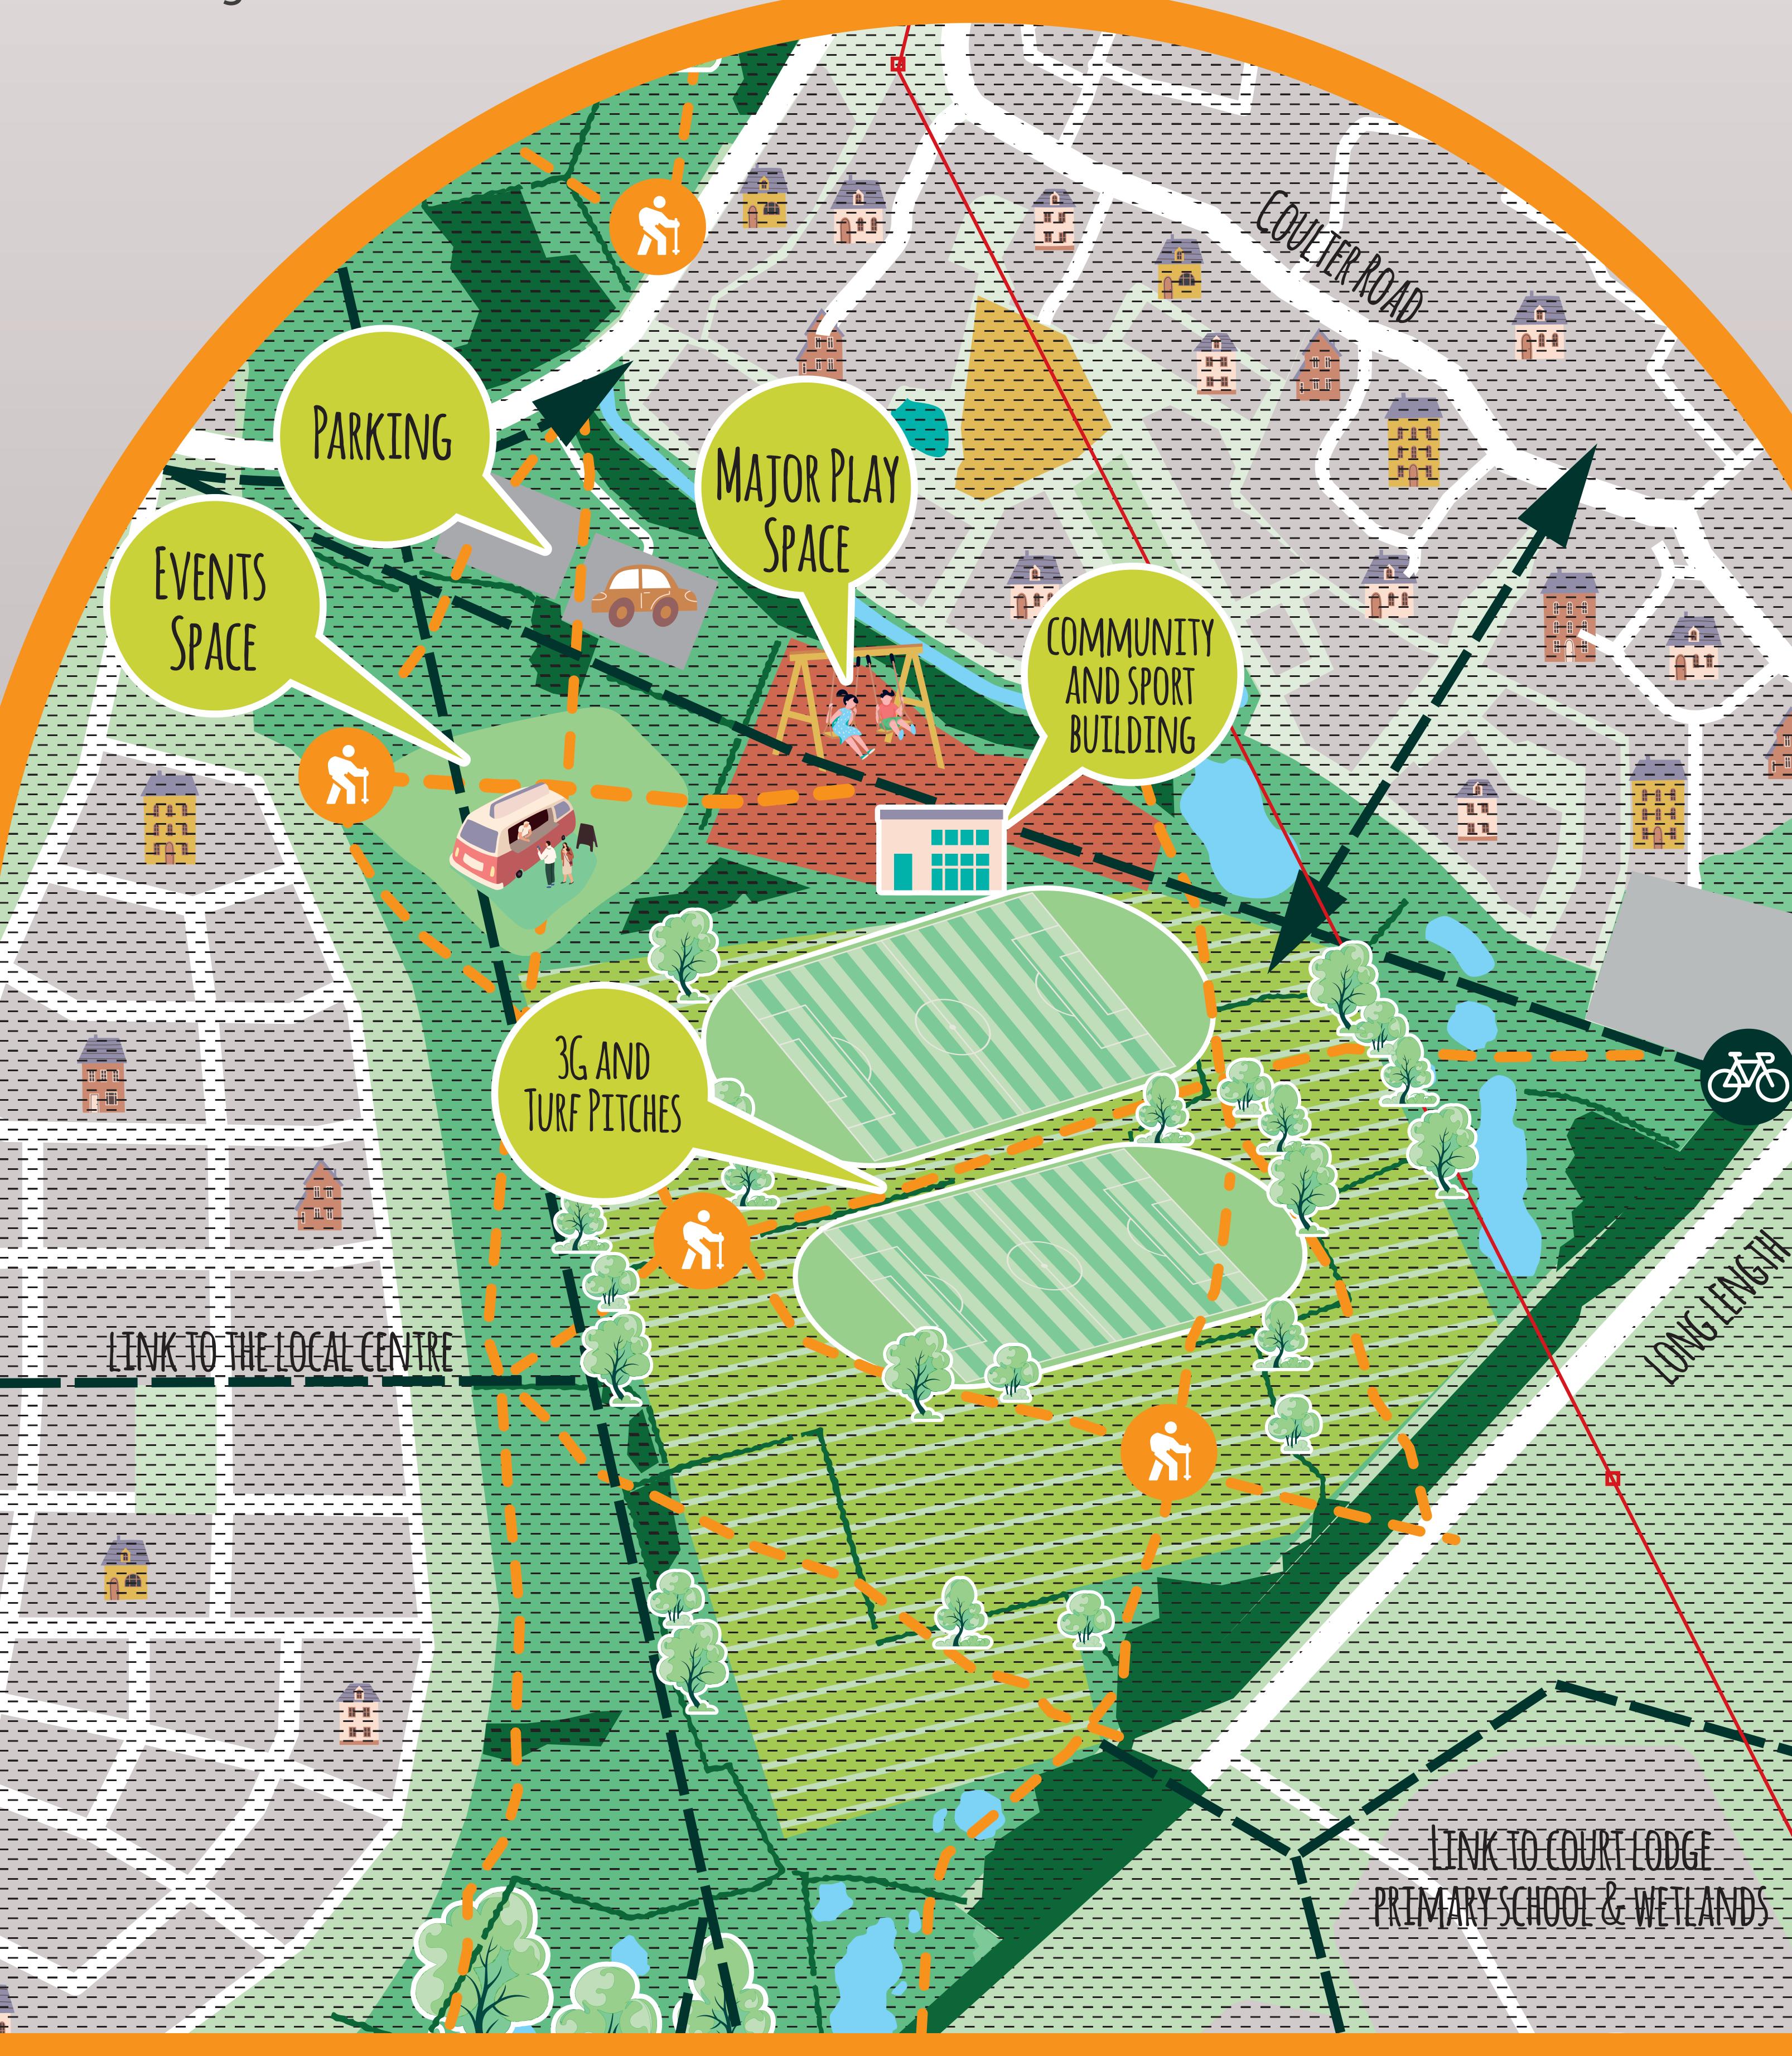

## JUBILEE PARK CORE

This central area is currently a 'blank canvas', with a few drainage ditches, footpaths and pylons across the eastern corner.

The space will provide the majority of formal provision for the park, with a major play area, a multi-use building for community and sport with a café, grass and surfaced pitches, on-site parking, and space for events. This is designed within a framework of planting, to filter views of the built elements and anchor them within the landscape.

The aim is to create high quality facilities for all ages and abilities, catering for a diverse range of interests, which is accessible to the existing and new communities.

The space is bookended by Jubilee Park north and south, and provides the more formal recreational opportunities to complement the informal nature of the rest of the park. Tree planting, hedgerow, wetland features and widesurfaced paths are provided, providing a golden thread of landscape features throughout Jubilee Park.